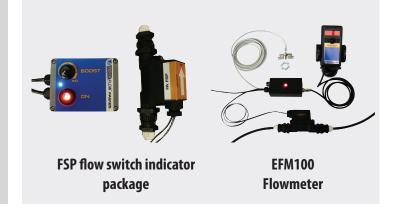

## **OTHER PRODUCTS**

All FA630 systems are compatible with the **FA FSP** flow switch indicator package and the **FA EFM100** electronic flowmeter and totaliser.

**FA FSP** - Inline flow switch with indicator alarm and flashing warning light. Alerts operator to potential loss of flow due to unseen blockage or pump failure

**EFM100** - Calibrated display system for monitoring the flowrate and total output of the pump system. Shows the current flowrate and accumulated total, enhances operator control and enables accurate on-charging of liquid treatment product to the end user.