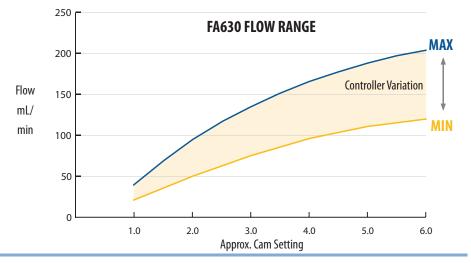

## FORAGE TREATMENT APPLICATORS

The FA630 is the lowest flowrate pump in the Fertaflow FA series, delivering flows from 23mL/min up to 200mL/min of liquid onto the forage. The desired pump flow range can be pre-set from 1.0 - 6.0 in 0.25 increments on the adjustable cam. Flow increases of 80% can be achieved with the in-cab controller for on the spot variation while operating.

## **TECHNICAL SPECIFICATIONS**

Voltage Input 12Vdc Battery supply
Voltage Output 7.0 - 12.0Vdc Regulated Output

**Amp Draw** 3.0 Amp max Max Pressure 125psi 23mL/min Min Flow 200mL/min Max Flow Teflon Coated EPDM Diaphragm **Valves** PVDF/Ceramic/Viton Drive Mechanical Cam (adjustable) Pulse Rate 23-43 sprays per minute Nozzle Plastic/size 01-02