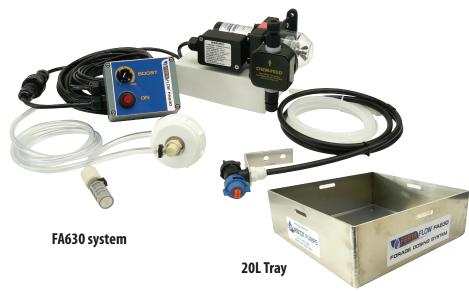

Available in three different configurations, the FA630 base system draws from a 20L container, the FA630B enclosed system draws from an existing tank and the FA630T is mounted on a galvanised steel frame with its own 100L self-draining tank and enclosure. The FA630 system is typically used for low throughput applications such as grass silage treatment and low volume hay baling.