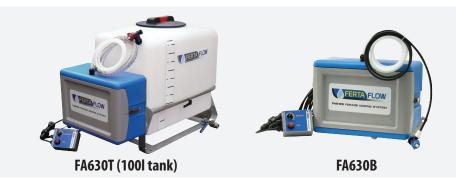

Available in three different configurations, the FA630 base system draws from a 20L container, the FA630B enclosed system draws from an existing tank and the FA630T is mounted on a galvanised steel frame with its own 100L self-draining tank and enclosure. The FA630 system is typically used for low throughput applications such as grass silage treatment and low volume hay baling.