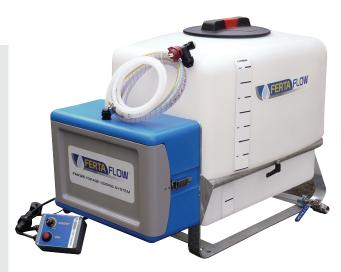

Available in three different configurations, the standard FA6125 system draws from a 20L container, the FA6125B enclosed system draws from an existing tank and the FA6125T is mounted on a galvanised steel frame with its own 100L self-draining tank and enclosure. The FA6125 system is typically used for high throughput applications such as grass and maize harvesting and high volume hay baling (200-675mL/min.)

Well proven as reliable and maintenance free, the FA6125 system is the perfect solution for accurate and consistent dosing of forage additives.

FA6125T (100l tank)

20L Tray

FA6125B