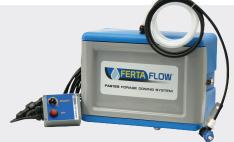

Well proven as reliable and maintenance free, the FA6125 system is the perfect solution for accurate and consistent dosing of forage additives.

FA6125T (100l tank)

20L Tray

FA6125B