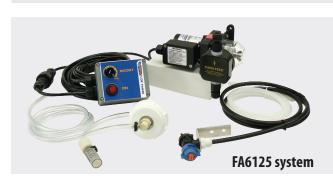

## FA6125 FORAGE TREATMENT APPLICATORS

The FA6125 is the highest flowrate pump in the Fertaflow FA series, delivering flows up to 675mL/min of liquid onto the forage. The desired pump flow range can be pre-set from 1.0 - 6.0 in 0.25 increments on the adjustable cam. Flow increases of 80% can be achieved with the in-cab controller for on the spot variation while operating.

Available in three different configurations, the standard FA6125 system draws from a 20L container, the FA6125B enclosed system draws from an existing tank and the FA6125T is mounted on a galvanised steel frame with its own 100L self-draining tank and enclosure. The FA6125 system is typically used for high throughput applications such as grass and maize harvesting and high volume hay baling (200-675mL/min.)