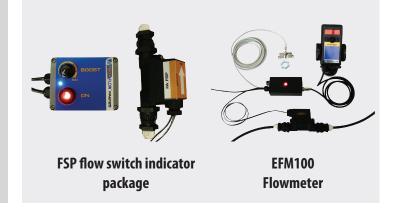

## **OTHER PRODUCTS**

All FA6125 systems are compatible with the **FA FSP** flow switch indicator package and the FA EFM100 electronic flowmeter and totaliser.

FA FSP - Inline flow switch with indicator alarm and flashing warning light. Alerts operator to potential loss of flow due to unseen blockage or pump failure.

**EFM100** - Calibrated display system for monitoring the flowrate and total output of the pump system. Shows the current flowrate and accumulated total, enhances operator control and enables accurate on-charging of liquid treatment product to the end user.